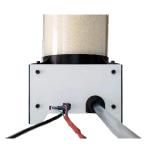

## **DATASHEET: PELLET PRO FEEDER**

The feeder provides the pellet supply for direct printing. It has an initial tank of 40 cm in height to hold 7.06 dm<sup>3</sup> of pellets. It is equipped with an end-of-material sensor at the tip and a temperature and humidity sensor inside for better control of this data.

|                    |                        | ·                         |
|--------------------|------------------------|---------------------------|
| FEEDER SIZE        | 166 X 166 X 510 mm     | Aluminium Composite       |
| HOPPER SIZE        | 400 X 150 mm diameter  | Translucent Polycarbonate |
|                    |                        | 3 mm thick                |
| HOPPER VOLUME      | 7,06 dm <sup>3</sup>   |                           |
| MATERIAL DETECTION | Diode-Led IR           |                           |
| SENSOR             |                        |                           |
| DIAL INFORMATION   | Humidity - Temperature | Screen size 45 X 26 mm    |
| POTENTIOMETER      |                        |                           |
| POWER SUPPLY       | 12V - 5A               |                           |
| PELLET ADMITTED    | Minimum: 1 mm          | Maximum: 4 mm             |
| FEEDER WEIGHT      | 1,7 kg                 |                           |