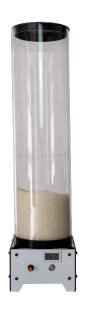

## **DATASHEET: PELLET PRO FEEDER**

The feeder provides the pellet supply for direct printing. It has an initial tank of 40 cm in height to hold 7.06 dm<sup>3</sup> of pellets. It is equipped with an end-of-material sensor at the tip and a temperature and humidity sensor inside for better control of this data.

|                    |                        | ·                         |
|--------------------|------------------------|---------------------------|
| FEEDER SIZE        | 166 X 166 X 510 mm     | Aluminium Composite       |
| HOPPER SIZE        | 400 X 150 mm diameter  | Translucent Polycarbonate |
|                    |                        | 3 mm thick                |
| HOPPER VOLUME      | 7,06 dm <sup>3</sup>   |                           |
| MATERIAL DETECTION | Diode-Led IR           |                           |
| SENSOR             |                        |                           |
| DIAL INFORMATION   | Humidity - Temperature | Screen size 45 X 26 mm    |
| POTENTIOMETER      |                        |                           |
| POWER SUPPLY       | 12V - 5A               |                           |
| PELLET ADMITTED    | Minimum: 1 mm          | Maximum: 4 mm             |
| FEEDER WEIGHT      | 1,7 kg                 |                           |